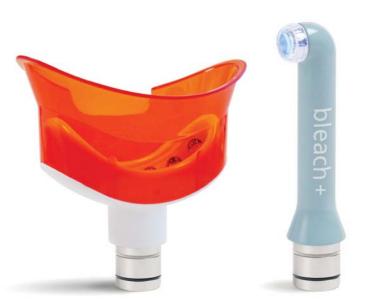

# full arch bleach LED attachment

for in-office bleaching of full arch

# single tooth bleach LED attachment

for in-office bleaching of single tooth

## full arch bleach LED attachment

#### for in-office bleaching

- Beeps every minute
- Heats to 37°C / 98.76°F

### bleach arch stand

### lightweight & compact

• fits easily into a cupboard

### single tooth bleach LED attachment

#### for in-office bleaching

- Beeps every 30 seconds
- Heats to 45°C / 113°F