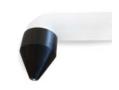

## curing tacking tip

### great for seating of veneers

- place over the lens cap when curing
- 1mm and 2mm openings
- Autoclavable

order: 5600079