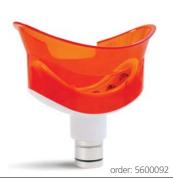

your choice of accessories



# full arch bleach LED attachment

for in-office bleaching of full arch

# single tooth bleach LED attachment

for in-office bleaching of single tooth

# diagnostic LED attachment

see your patients in a different light!

# orthodontic curing LED attachment

fast and efficient bonding of brackets

## contra angle curing LED attachment

a decisive step forward to your curing needs

## right angle curing LED attachment

great for occlusal curing

Please note: Your new Radii Plus "+" LED curing light will work only with the new Radii Plus "+" attachments.

## full arch bleach LED attachment

#### for in-office bleaching

- Beeps every minute
- Heats to 37°C / 98.76°F



### bleach arch stand

### lightweight & compact

• fits easily into a cupboard



### single tooth bleach LED attachment

#### for in-office bleaching

- Beeps every 30 seconds
- Heats to 45°C / 113°F



### contra angle LED attachment

### a decisive step forward to your curing needs

- Just like your handpiece
- Permits access to areas difficult to cure



## right angle LED attachment

#### curing tip

- Ease of access
- Great for occlusal curing



order: 5600260

## orthodontic LED attachment

#### fast and efficient bonding of brackets

- Beeps every 10 seconds
- Runs continuously for 5





order: 5600259

## diagnostic LED attachment

### examination using transillumination

 Lights up those hard to see areas to assist in identification of cracks & decay



## **LED** radiometer