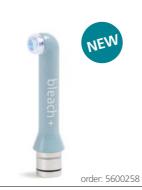

# full arch bleach LED attachment

for in-office bleaching of full arch

## full arch bleach LED attachment

#### for in-office bleaching

- Beeps every minute
- Heats to 37°C / 98.76°F