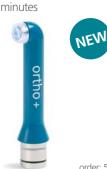

## orthodontic LED attachment

#### fast and efficient bonding of brackets

- Beeps every 10 seconds
- Runs continuously for 5

order: 5600259