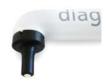

# diagnostic adapter tip

### produces a fine beam of transilluminating light

- replace lens cap with this adapter tip when using the diagnostic attachment
- Autoclavable

order: 5600078

Your Smile, Our Vision. www.sdi.com.au www.polawhite.com.au