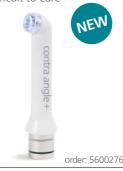

### contra angle LED attachment

### a decisive step forward to your curing needs

- Just like your handpiece
- Permits access to areas difficult to cure