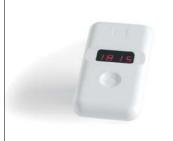

## **LED** radiometer

### instant digital intensity reading

 specially calibrated for any LED curing light

order: 5600028