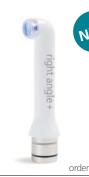

## right angle LED attachment

#### curing tip

- Ease of access
- Great for occlusal curing

order: 5600260