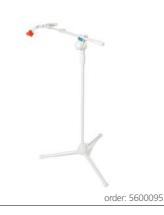

your choice of accessories



# full arch bleach LED attachment

for in-office bleaching of full arch

# single tooth bleach LED attachment

for in-office bleaching of single tooth

# diagnostic LED attachment

see your patients in a different light!

# orthodontic curing LED attachment

fast and efficient bonding of brackets

## contra angle curing LED attachment

a decisive step forward to your curing needs

## right angle curing LED attachment

great for occlusal curing

Please note: Your new Radii Plus "+" LED curing light will work only with the new Radii Plus "+" attachments.

## full arch bleach LED attachment

#### for in-office bleaching

- Beeps every minute
- Heats to 37°C / 98.76°F



### bleach arch stand

### lightweight & compact

• fits easily into a cupboard



### single tooth bleach LED attachment

#### for in-office bleaching

- Beeps every 30 seconds
- Heats to 45°C / 113°F



### contra angle LED attachment

### a decisive step forward to your curing needs

- Just like your handpiece
- Permits access to areas difficult to cure



## right angle LED attachment

#### curing tip

- Ease of access
- Great for occlusal curing



order: 5600260

## orthodontic LED attachment

#### fast and efficient bonding of brackets

- Beeps every 10 seconds
- Runs continuously for 5





order: 5600259

## diagnostic LED attachment

### examination using transillumination

 Lights up those hard to see areas to assist in identification of cracks & decay



## **LED** radiometer

### instant digital intensity reading

 specially calibrated for any LED curing l